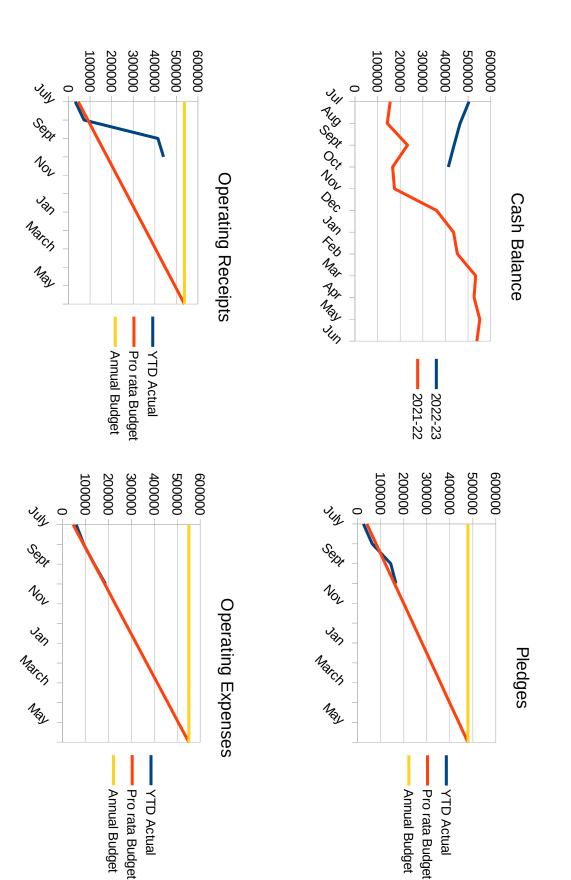

## The First Unitarian Church of Des Moines Discussion on Financial Statements October, 2022

Interest earned on the savings account was significant. Banker's Trust isn't my favorite bank, but their interest rates are pretty great. Cash contributions were a bit higher than expected and pledge income was almost half of what we would have liked to see.

While most of our expenses were below what we expected, we did have a handful of expenses that were higher than expected. The major culprits in Maintenance Supplies were trash bags, paper products for bathrooms, and bathroom soap. Additionally, we've had to buy new rechargeable batteries – several have been thrown away. We've now labeled them. Equipment Maintenance is high because that's where I put the new laptop computer we use throughout the church. In the next fiscal year, I'll be creating a new expense line for non-capitalized expenses such as these. I've discussed this with the Finance Oversight Committee. Coming of Age had a large expense last month due to their retreat. CUUPS continues to use their budget but are careful not to go over it for the year. Hospitality is a little high due to supplies, but keep in mind we have contributions that offset these costs.

Overall, expenses were almost equal to what we expected to spend for the month and revenues were almost half of what we needed. Thus, expenses exceeded revenues by \$22,776. Cash on hand less restricted funds is \$20,710.