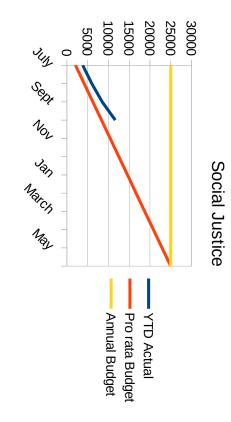

|                               | Budg                                     |                                          |                                          |                              |          |       |        |
|-------------------------------|------------------------------------------|------------------------------------------|------------------------------------------|------------------------------|----------|-------|--------|
| Accounts                      | Actual<br>Oct 01, 2022 -<br>Oct 31, 2022 | Budget<br>Oct 01, 2022 -<br>Oct 31, 2022 | % Used<br>Oct 01, 2022 -<br>Oct 31, 2022 |                              |          |       |        |
|                               |                                          |                                          |                                          | 5656 Alt. Benefit            | 4,646.93 | 0.00  | 0.00 % |
|                               |                                          |                                          |                                          | 5960 Guest Musician Payments | 0.00     | 62.50 | 0.00 % |
| 5966 Accompanist -Subs        | 0.00                                     | 20.83                                    | 0.00 %                                   |                              |          |       |        |
| 5970 Choir Sheet Music        | 0.00                                     | 83.33                                    | 0.00 %                                   |                              |          |       |        |
| 5971 Bell Choir               | 0.00                                     | 33.33                                    | 0.00 %                                   |                              |          |       |        |
| 5972 Piano Supplies & Maint   | 0.00                                     | 41.67                                    | 0.00 %                                   |                              |          |       |        |
| 5973 Music- Misc              | 12.60                                    | 0.00                                     | 0.00 %                                   |                              |          |       |        |
| 6055 UUA Prog Fund (dues)     | 3,750.00                                 | 3,750.00                                 | 100.00 %                                 |                              |          |       |        |
| 6110 DMARC Dues               | 0.00                                     | 45.50                                    | 0.00 %                                   |                              |          |       |        |
| 6115 InterAlliance Dues       | 0.00                                     | 30.33                                    | 0.00 %                                   |                              |          |       |        |
| 6131 Faith in Action Partners | 1,249.64                                 | 1,041.67                                 | 119.97 %                                 |                              |          |       |        |
| 6141 Social Justice Programs  | 172.37                                   | 522.92                                   | 32.96 %                                  |                              |          |       |        |
| 6255 RE Food/Consumables      | 77.91                                    | 83.33                                    | 93.50 %                                  |                              |          |       |        |
| 6260 RE Curricula             | 0.00                                     | 91.67                                    | 0.00 %                                   |                              |          |       |        |
| 6270 CoA/OWL                  | 1,056.50                                 | 125.00                                   | 845.20 %                                 |                              |          |       |        |
| 6275 RE Library               | 0.00                                     | 12.50                                    | 0.00 %                                   |                              |          |       |        |
| 6285 Adult RE                 | 0.00                                     | 41.67                                    | 0.00 %                                   |                              |          |       |        |
| 6286 Wellspring               | 0.00                                     | 41.67                                    | 0.00 %                                   |                              |          |       |        |
| 6288 Soul Matters             | 0.00                                     | 25.00                                    | 0.00 %                                   |                              |          |       |        |
| 6295 RE Volunteers            | 0.00                                     | 20.83                                    | 0.00 %                                   |                              |          |       |        |
| 6296 Youth Leadership         | 0.00                                     | 83.33                                    | 0.00 %                                   |                              |          |       |        |
| 6305 Religious Services       | 0.00                                     | 166.67                                   | 0.00 %                                   |                              |          |       |        |
| 6315 Caring Ministry          | 0.00                                     | 8.33                                     | 0.00 %                                   |                              |          |       |        |
| 6320 Membership               | 59.92                                    | 41.67                                    | 143.80 %                                 |                              |          |       |        |
| 6321 Art Gallery              | 0.00                                     | 8.33                                     | 0.00 %                                   |                              |          |       |        |
| 6323 CUUPS Disbursement       | 105.87                                   | 38.33                                    | 276.21%                                  |                              |          |       |        |
| 6330 Nursery                  | 0.00                                     | 41.67                                    | 0.00 %                                   |                              |          |       |        |
| 6335 Canvass                  | 0.00                                     | 166.67                                   | 0.00 %                                   |                              |          |       |        |
| 6350 Hospitality              | 203.79                                   | 83.33                                    | 244.56 %                                 |                              |          |       |        |
| 6355 Fundraising              | 58.00                                    | 0.00                                     | 0.00 %                                   |                              |          |       |        |
| 6365 Community Building       | 0.00                                     | 208.33                                   | 0.00 %                                   |                              |          |       |        |
| 6402 Board of Trustees        | 155.00                                   | 83.33                                    | 186.01%                                  |                              |          |       |        |
| Total Expenses                | \$ 49,173.15                             | \$ 47,132.96                             | 104.33 %                                 |                              |          |       |        |
| Net Total                     | (\$22,775.54)                            | (\$ 2,325.55)                            | 979.36 %                                 |                              |          |       |        |