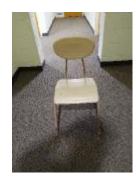

Chair 3 11 Wooden seated/backed chairs with beige metal legs Seats are 15"x15" The seats are 16" off the floor. The top of the back is 31" off the floor.

Chair 5 18 wooden seated/backed chairs with metal legs, 5 pink and 13 blue Seats are 13"x13" The top of the back is 26" off the floor.