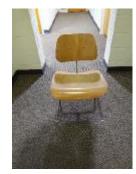

Chair 6 14 wooden seated/backed chairs with metal legs, 3 pink and 1 blue Seats are 11"x11" The seats are 11" off the floor. The top of the back is 23" off the floor.