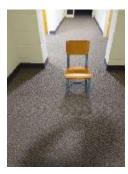

Chair 3 11 Wooden seated/backed chairs with beige metal legs Seats are 15"x15" The seats are 16" off the floor. The top of the back is 31" off the floor.

Chair 5 18 wooden seated/backed chairs with metal legs, 5 pink and 13 blue Seats are 13"x13" The top of the back is 26" off the floor.