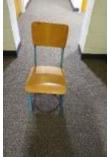

Chair 3 11 Wooden seated/backed chairs with beige metal legs Seats are 15"x15" The seats are 16" off the floor. The top of the back is 31" off the floor.

Chair 5 18 wooden seated/backed chairs with metal legs, 5 pink and 13 blue Seats are 13"x13" The top of the back is 26" off the floor.