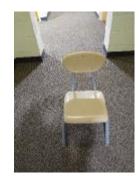

Chair 1 23 plastic seated/backed chairs with light blue metal legs Seats are 12"x12" The seats are 12" off the floor. The top of the back is 24" off the floor.

Chair 2 9 plastic seated/backed chairs with beige metal legs Seats are 14"x14" The seats are 17" off the floor. The top of the back is 30" off the floor.