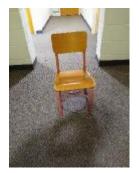

Chair 3 11 Wooden seated/backed chairs with beige metal legs Seats are 15"x15" The seats are 16" off the floor. The top of the back is 31" off the floor.

Chair 5 18 wooden seated/backed chairs with metal legs, 5 pink and 13 blue Seats are 13"x13" The top of the back is 26" off the floor.