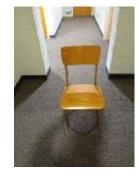

Chair 3 11 Wooden seated/backed chairs with beige metal legs Seats are 15"x15" The seats are 16" off the floor. The top of the back is 31" off the floor.

Chair 5 18 wooden seated/backed chairs with metal legs, 5 pink and 13 blue Seats are 13"x13" The top of the back is 26" off the floor.